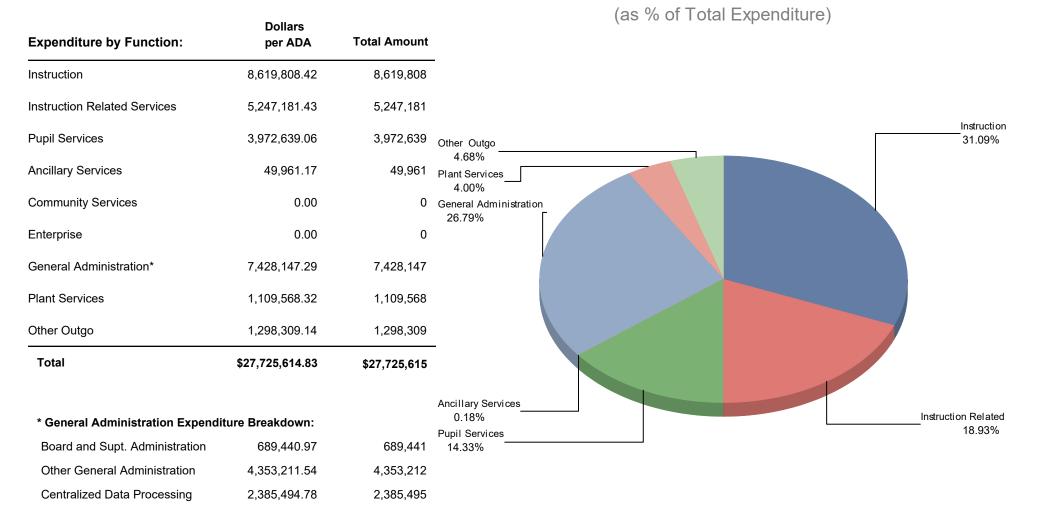

## Mendocino County Office of Education Expenditure Assumptions 2022-2023 Proposed Budget

| Salary and Bene  | efits                                             |    |           | \$ | 19,828,541 |
|------------------|---------------------------------------------------|----|-----------|----|------------|
| -                | Certificated Instructional                        | \$ | 3,729,642 |    |            |
|                  | Certificated Administrative                       | \$ | 1,896,430 |    |            |
|                  | Classified Instructional                          | \$ | 1,210,979 |    |            |
|                  | Classified Support/Administrative                 | \$ | 6,344,585 |    |            |
|                  | Classified Other - Student                        | \$ | 86,958    |    |            |
|                  | Benefits                                          | \$ | 6,559,947 |    |            |
| Benefit Cost to  | Salaries                                          |    |           |    | 49.44%     |
| Benefit Changes  | ç.                                                |    |           |    | 5.20%      |
| Denejn enunge.   | STRS Increase - 16.92% to 19.10%                  |    | 2.18%     |    | 5.20/0     |
|                  | PERS Increase - 22.91% to 25.37%                  |    | 2.18%     |    |            |
|                  | Unemployment Insurance Increase05% to .50%        |    | 0.45%     |    |            |
|                  | Worker's Compensation Increase - 2.743% to 2.854% |    | 0.45%     |    |            |
|                  |                                                   |    | 0.1170    |    |            |
| Negotiations     | Status: Not settled                               |    |           |    |            |
|                  | Natural Step increase included in budget          |    |           |    |            |
| Total Position F | ΤΕ                                                |    |           |    | 179.40     |
|                  |                                                   |    |           |    |            |
| Positions Addea  | l to the 22-23 Proposed Budget:                   |    |           |    |            |
|                  | Occupational Therapist Assistant - Infant Program |    | 1.00      |    |            |
|                  | Physical Therapist - Infant Program               |    | 1.00      |    |            |
| Materials and S  | unnlies                                           |    |           | \$ | 1,449,509  |
|                  | Special Education                                 | \$ | 69,846    | Ŷ  | 1,445,505  |
|                  | Alternative Education                             | \$ | 65,247    |    |            |
|                  | Administration/District Support Services          | \$ | 384,545   |    |            |
|                  | Ancilliary                                        | \$ | 3,419     |    |            |
|                  | Special Projects (Grants)                         | \$ | 926,452   |    |            |
|                  |                                                   | Ŷ  | 520,452   |    |            |
| Travel and Conf  | erence                                            |    |           | \$ | 405,647    |
|                  | Special Education                                 | \$ | 42,013    |    | -          |
|                  | Alternative Education                             | \$ | 23,900    |    |            |
|                  | Administration/District Support Services          | \$ | 171,317   |    |            |
|                  | Ancilliary                                        | \$ | 4,181     |    |            |
|                  | Special Projects (Grants)                         | \$ | 164,236   |    |            |

| Dues and Mem     | <b>berships</b><br>Special Education<br>Administration/District Support Services<br>Special Projects (Grants) | \$<br>\$<br>\$ | 1,330<br>57,948<br>2,371 | \$ | 61,649     |
|------------------|---------------------------------------------------------------------------------------------------------------|----------------|--------------------------|----|------------|
| Insurance - Liab | ility                                                                                                         | \$             | 58,319                   | \$ | 58,319     |
| Operations & H   | ousekeeping Services - (utilities)                                                                            | \$             | 154,201                  | \$ | 154,201    |
| Rentals, Leases  | & Repairs - (alarm service, copiers, M&O equ                                                                  | ipment         | t)                       | \$ | 56,571     |
|                  | Special Education                                                                                             | \$             | 3,950                    | Ŧ  | 00,071     |
|                  | Alternative Education                                                                                         | \$             | 7,170                    |    |            |
|                  | Administration/District Support Services                                                                      | \$             | 35,361                   |    |            |
|                  | Special Projects (Grants)                                                                                     | \$<br>\$       | 10,090                   |    |            |
| Interdepartmer   | at Transfors                                                                                                  |                |                          | \$ | (212,394)  |
| mendepartmer     |                                                                                                               | ć              | (100.250)                | Ş  | (212,394)  |
|                  | From Selpa Fund<br>From Child Development Fund                                                                | \$<br>¢        | (100,350)<br>(86,044)    |    |            |
|                  |                                                                                                               | \$<br>\$       |                          |    |            |
|                  | From Special Reserve Fund                                                                                     | Ş              | (26,000)                 |    |            |
| Professional/Co  | onsulting Services & Operating Expense                                                                        |                |                          | \$ | 3,950,457  |
|                  | Special Education                                                                                             | \$             | 165,046                  |    |            |
|                  | Alternative Education                                                                                         | \$<br>\$       | 36,916                   |    |            |
|                  | Administration/District Support Services                                                                      | \$             | 1,565,616                |    |            |
|                  | Ancilliary                                                                                                    | \$             | 42,301                   |    |            |
|                  | Special Projects (Grants)                                                                                     | \$             | 2,140,578                |    |            |
| Communicatior    | ns                                                                                                            |                |                          | \$ | 933,129    |
| communication    | Special Education                                                                                             | \$             | 35,675                   | Ŷ  | 555,125    |
|                  | Alternative Education                                                                                         | \$             | 19,740                   |    |            |
|                  | Administration/District Support Services                                                                      | \$             | 868,718                  |    |            |
|                  | Ancilliary                                                                                                    | \$             | 60                       |    |            |
|                  | Special Projects (Grants)                                                                                     | \$             | 8,936                    |    |            |
| Equipmont /Fac   | ilition                                                                                                       |                |                          | \$ | 160 640    |
| Equipment/Fac    |                                                                                                               | ć              | 425 542                  | Ş  | 168,543    |
|                  | Administration/District Support Services - Technology                                                         | \$             | 135,543                  |    |            |
|                  | Special Projects (Grants) - Alt Ed Van                                                                        | \$             | 33,000                   |    |            |
| Transfers Out    |                                                                                                               |                |                          | \$ | 1,298,309  |
|                  | ASES Transitional- allocation to districts                                                                    | \$             | 1,298,309                | •  |            |
| Indirect Cost    |                                                                                                               |                |                          | \$ | (176 066)  |
| munett Cost      | From Color Fund                                                                                               | ć              | (204 500)                | Ş  | (426,866)  |
|                  | From Selpa Fund                                                                                               | \$             | (294,560)                |    |            |
|                  | From Child Development Fund                                                                                   | \$             | (132,306)                |    |            |
|                  | TOTAL EXPENDITURE                                                                                             | S              |                          | \$ | 27,725,615 |