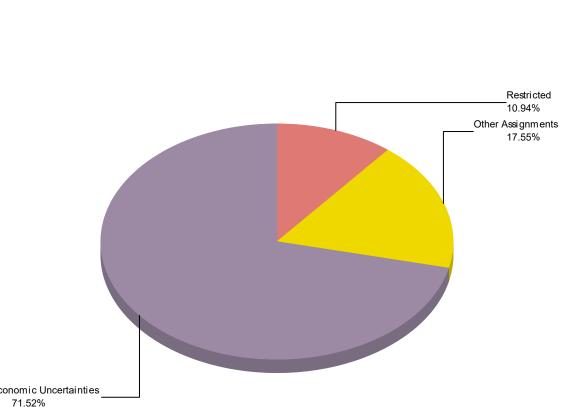

| \$1,639,094.41     | \$1,639,094  |
| + Total Resources       | \$12,855,890.38    | \$12,855,890 |
| - Total Uses            | \$13,094,090.86    | \$13,094,091 |
| Ending Fund Balance     | \$1,400,893.93     | \$1,400,894  |
| Fund Balance Difference | \$238,200.48-      | \$238,200-   |

| Ending Fund Balance Components     | Amount    | _  |
|------------------------------------|-----------|----|
| Nonspendable Assets                | 0         | -  |
| Restricted                         | 153,214   |    |
| Stabilization Arrangements         | 0         |    |
| Other Committed                    | 0         |    |
| Other Assignments                  | 245,800   |    |
| Reserve for Economic Uncertainties | 1,001,880 |    |
| Other Assigned                     | 0         | Ec |



#### Selection Group by Org, Fiscal Year, Budget Model, Filtered by (Organization = 40, Restricted? = Y, Fund = 04,10), ADA = 0

ONLINE

ESCAPE

## **Total Revenue Summary**

(as % of Total Revenue)



| Selection Gloup by Org, Fiscal real, Budget Model, Fillered by (Organization – 40, Restricted? – 1, Fund – 04, 10), ADA – 1 | Selection | Group by Org, Fiscal Year, Budget Model, F | Filtered by (Organization = 40, Restricted? = Y, Fund = 04,10), ADA = 0 |
|-----------------------------------------------------------------------------------------------------------------------------|-----------|--------------------------------------------|-------------------------------------------------------------------------|
|-----------------------------------------------------------------------------