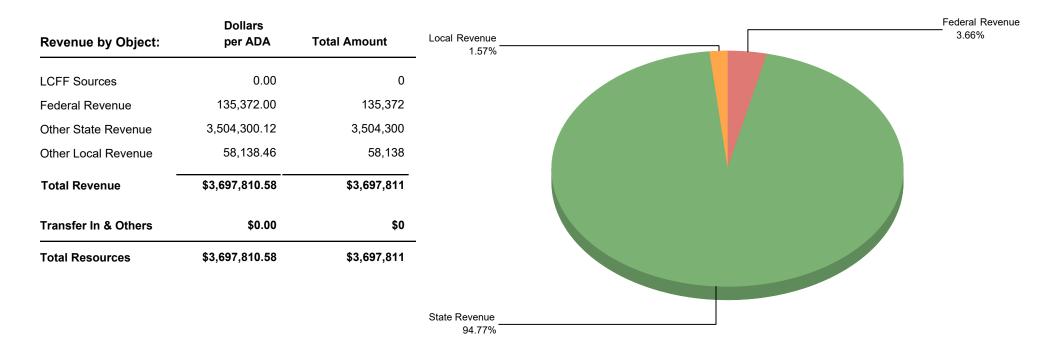

## Mendocino County Office of Education Revenue Assumptions 2022-2023 Proposed Budget

| ADA     | Alterna  | tive Education ADA projected at                           |          |                      |    | 29.89     |
|---------|----------|-----------------------------------------------------------|----------|----------------------|----|-----------|
|         |          | Includes 15 ADA for new EOP Program                       |          |                      |    |           |
|         |          | Decreased 19.93 ADA from 20-21 P-2 to 21-22 P-1           |          |                      |    |           |
|         |          |                                                           |          |                      |    |           |
| LCFF    | Minim    | um State Aid plus Local Property Taxes 8                  | & EPA/   | Prop 30              | \$ | 8,805,703 |
|         |          | Alt Ed: Base plus Supplemental/Concentration              | \$       | 610,645              |    |           |
|         |          | County Operations Grant                                   | \$       | 3,614,922            |    |           |
|         |          | Differentiated Assistance                                 | \$       | 800,000              |    |           |
|         |          | EPA/Prop 30                                               | \$       | 2,978                |    |           |
|         |          | Local Property Taxes                                      | \$       | 3,777,158            |    |           |
|         |          |                                                           |          |                      |    |           |
| COLA    | 0%       | MCOE is hold harmless funded @ 2012                       | 2-2013   | level                |    |           |
| Eadara  | l Revenu | oc.                                                       |          |                      | \$ | 4,027,972 |
| reuera  | i nevenu |                                                           | ć        | 204 424              | Ş  | 4,027,972 |
|         |          | Title I - Part A Basic Low Income                         | \$       | 281,424              |    |           |
|         |          | Title I - Part B Delinquent & Neglected                   | \$       | 116,290              |    |           |
|         |          | Title I - ESSA<br>CARES ACT - ESSER II and ESSER III Fund | \$<br>\$ | 65,151               |    |           |
|         |          | Local Assistance Entitlement                              | \$<br>\$ | 2,134,007<br>371,102 |    |           |
|         |          | Embedded Instruction                                      | \$<br>\$ | 371,102<br>101,842   |    |           |
|         |          | Early Intervention Part C                                 | \$<br>\$ | 90,994               |    |           |
|         |          | Transition Partnership Program                            | \$<br>\$ | 609,535              |    |           |
|         |          | Title IV 21st Century NCLB Regional                       | \$       | 49,143               |    |           |
|         |          | 21st Century STEAM                                        | \$       | 73,500               |    |           |
|         |          | Title IV-A Student Support/Enrichment                     | \$       | 13,589               |    |           |
|         |          | McKinney Homeless Children                                | \$       | 75,000               |    |           |
|         |          | ARP Homeless                                              | \$       | 46,395               |    |           |
|         |          |                                                           |          |                      | ÷  |           |
| State R | evenues  |                                                           | ć        | 60 A6A               | \$ | 3,656,680 |

**TOTAL REVENUES** 

\$ 25,780,165