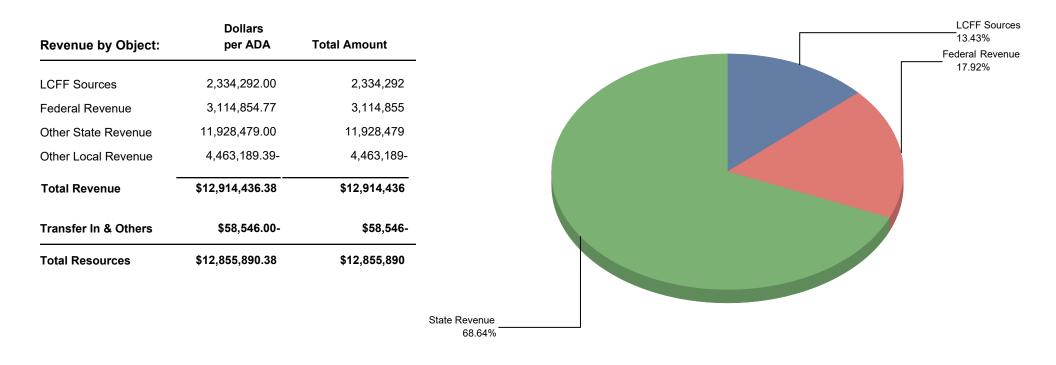

## Mendocino County Office of Education Revenue Assumptions 2022-2023 Proposed Budget

| ADA     | Alterna  | tive Education ADA projected at                           |          |                      |    | 29.89     |
|---------|----------|-----------------------------------------------------------|----------|----------------------|----|-----------|
|         |          | Includes 15 ADA for new EOP Program                       |          |                      |    |           |
|         |          | Decreased 19.93 ADA from 20-21 P-2 to 21-22 P-1           |          |                      |    |           |
|         |          |                                                           |          |                      |    |           |
| LCFF    | Minim    | um State Aid plus Local Property Taxes 8                  | & EPA/   | Prop 30              | \$ | 8,805,703 |
|         |          | Alt Ed: Base plus Supplemental/Concentration              | \$       | 610,645              |    |           |
|         |          | County Operations Grant                                   | \$       | 3,614,922            |    |           |
|         |          | Differentiated Assistance                                 | \$       | 800,000              |    |           |
|         |          | EPA/Prop 30                                               | \$       | 2,978                |    |           |
|         |          | Local Property Taxes                                      | \$       | 3,777,158            |    |           |
|         |          |                                                           |          |                      |    |           |
| COLA    | 0%       | MCOE is hold harmless funded @ 2012                       | 2-2013   | level                |    |           |
| Eadara  | l Revenu | oc.                                                       |          |                      | \$ | 4,027,972 |
| reuera  | i nevenu |                                                           | ć        | 204 424              | Ş  | 4,027,972 |
|         |          | Title I - Part A Basic Low Income                         | \$       | 281,424              |    |           |
|         |          | Title I - Part B Delinquent & Neglected                   | \$       | 116,290              |    |           |
|         |          | Title I - ESSA<br>CARES ACT - ESSER II and ESSER III Fund | \$<br>\$ | 65,151               |    |           |
|         |          | Local Assistance Entitlement                              | \$<br>\$ | 2,134,007<br>371,102 |    |           |
|         |          | Embedded Instruction                                      | \$<br>\$ | 371,102<br>101,842   |    |           |
|         |          | Early Intervention Part C                                 | \$<br>\$ | 90,994               |    |           |
|         |          | Transition Partnership Program                            | \$<br>\$ | 609,535              |    |           |
|         |          | Title IV 21st Century NCLB Regional                       | \$       | 49,143               |    |           |
|         |          | 21st Century STEAM                                        | \$       | 73,500               |    |           |
|         |          | Title IV-A Student Support/Enrichment                     | \$       | 13,589               |    |           |
|         |          | McKinney Homeless Children                                | \$       | 75,000               |    |           |
|         |          | ARP Homeless                                              | \$       | 46,395               |    |           |
|         |          |                                                           |          |                      | ÷  |           |
| State R | evenues  |                                                           | ć        | 60 A6A               | \$ | 3,656,680 |

|                | Workibility                                         | \$      | 234,440   |    |            |
|----------------|-----------------------------------------------------|---------|-----------|----|------------|
|                | Tobacco Use Prevention (TUPE) Administration        | \$      | 37,500    |    |            |
|                | TUPE Prop 56 COE Technical Assistance               | \$      | 37,500    |    |            |
|                | Foster Youth                                        | \$      | 392,210   |    |            |
|                | In Person Learning (IPI)                            | \$      | 274,731   |    |            |
|                | STRS On Behalf                                      | \$      | 539,143   |    |            |
|                | Educator Effectiveness                              | \$      | 359,276   |    |            |
|                | K-12 Pathways                                       | \$      | 55,606    |    |            |
|                | COVID Mitigation                                    | \$      | 91,968    |    |            |
|                | Classified School Employee Professional Development | \$      | 9,074     |    |            |
|                | Other State                                         | \$      | 7,902     |    |            |
| Local Revenues |                                                     |         |           | \$ | 9,178,851  |
|                | Leases & Rentals                                    | \$      | 63,216    | -  |            |
|                | Interest                                            | \$      | 172,500   |    |            |
|                | Interagency Services with LEAs (Psych,Nurse,Speech) | \$      | 1,150,088 |    |            |
|                | Technology MOU with LEAs                            | \$      | 708,312   |    |            |
|                | CI Inservice Fees                                   | \$      | 15,000    |    |            |
|                | Title III                                           | \$      | 18,825    |    |            |
|                | Fingerprint Processing                              | \$      | 1,200     |    |            |
|                | Small Charter Business Services                     | \$      | 5,000     |    |            |
|                | Staywell/Signal Administration/Business Services    | ,<br>\$ | 107,423   |    |            |
|                | E-rate Credits                                      | \$      | 665,889   |    |            |
|                | ASES Administration                                 | ,<br>\$ | 100,952   |    |            |
|                | Adult Education Fees                                | \$      | 134,600   |    |            |
|                | Alternative Education                               | \$      | 4,200     |    |            |
|                | Early Start Regional Center Contract                | \$      | 50,000    |    |            |
|                | Foster Youth MOU                                    | \$      | 33,000    |    |            |
|                | Medical Assistant Student Fund                      | \$      | 75,000    |    |            |
|                | Mental Health SSA                                   | \$      | 132,158   |    |            |
|                | Whole Kids Garden                                   | \$      | 2,000     |    |            |
|                | Community Care Snack Pack                           | \$      | 10,362    |    |            |
|                | Expository Reading                                  | ,<br>\$ | 4,500     |    |            |
|                | Fire Chief Association, CCC, Dept of Forestry       | \$      | 40,842    |    |            |
|                | Special Education Selpa Allocation                  | ,<br>\$ | 4,739,609 |    |            |
|                | Early Start Selpa Allocation                        | ,<br>\$ | 653,005   |    |            |
|                | Student Behvioral Health                            | \$      | 213,750   |    |            |
|                | Western Growers Association                         | \$      | 116       |    |            |
|                | Foster Youth Services Community Foundation          | \$      | 11,000    |    |            |
|                | Cummings Foundation                                 | \$      | 9,849     |    |            |
|                | College Going Initiative                            | \$      | 4,645     |    |            |
|                | GEO Lead T&C Reimbursements                         | ,<br>\$ | 24,000    |    |            |
|                | CCC                                                 | \$      | 8,433     |    |            |
|                | CDF                                                 | ,<br>\$ | 7,520     |    |            |
|                | Adult Education Block Grant                         | \$      | 11,857    |    |            |
| Other Sources  |                                                     |         |           | \$ | 110,959    |
|                | Low Incidence Allocation from Selpa                 | \$      | 58,546    | Ŷ  | 110,000    |
|                | Transfer In from Fund 17 for Student Events         | ې<br>\$ | 52,413    |    |            |
|                |                                                     | Ļ       | 52,415    |    |            |
|                |                                                     | -c      |           | ¢  | 25 780 165 |

**TOTAL REVENUES** 

\$ 25,780,165