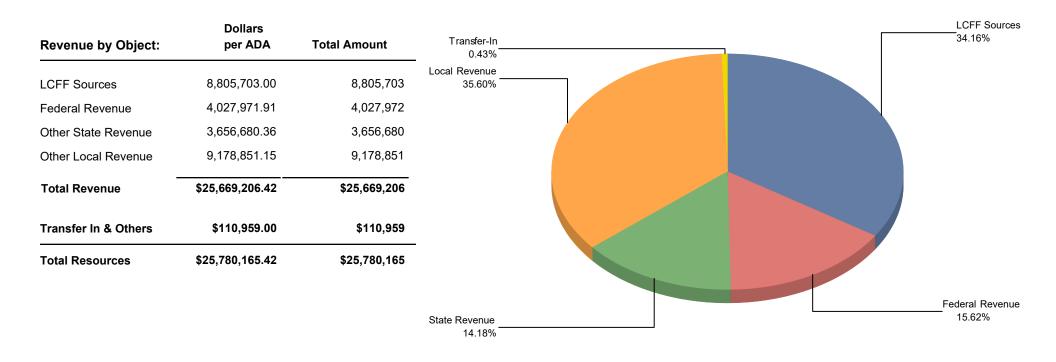

## Mendocino County Office of Education Revenue Assumptions 2022-2023 Proposed Budget

| ADA     | Alterna  | tive Education ADA projected at                           |          |                      |    | 29.89     |
|---------|----------|-----------------------------------------------------------|----------|----------------------|----|-----------|
|         |          | Includes 15 ADA for new EOP Program                       |          |                      |    |           |
|         |          | Decreased 19.93 ADA from 20-21 P-2 to 21-22 P-1           |          |                      |    |           |
|         |          |                                                           |          |                      |    |           |
| LCFF    | Minim    | um State Aid plus Local Property Taxes 8                  | & EPA/   | Prop 30              | \$ | 8,805,703 |
|         |          | Alt Ed: Base plus Supplemental/Concentration              | \$       | 610,645              |    |           |
|         |          | County Operations Grant                                   | \$       | 3,614,922            |    |           |
|         |          | Differentiated Assistance                                 | \$       | 800,000              |    |           |
|         |          | EPA/Prop 30                                               | \$       | 2,978                |    |           |
|         |          | Local Property Taxes                                      | \$       | 3,777,158            |    |           |
|         |          |                                                           |          |                      |    |           |
| COLA    | 0%       | MCOE is hold harmless funded @ 2012                       | 2-2013   | level                |    |           |
| Eadara  | l Revenu | oc.                                                       |          |                      | \$ | 4,027,972 |
| reuera  | i nevenu |                                                           | ć        | 204 424              | Ş  | 4,027,972 |
|         |          | Title I - Part A Basic Low Income                         | \$       | 281,424              |    |           |
|         |          | Title I - Part B Delinquent & Neglected                   | \$       | 116,290              |    |           |
|         |          | Title I - ESSA<br>CARES ACT - ESSER II and ESSER III Fund | \$<br>\$ | 65,151               |    |           |
|         |          | Local Assistance Entitlement                              | \$<br>\$ | 2,134,007<br>371,102 |    |           |
|         |          | Embedded Instruction                                      | \$<br>\$ | 371,102<br>101,842   |    |           |
|         |          | Early Intervention Part C                                 | \$<br>\$ | 90,994               |    |           |
|         |          | Transition Partnership Program                            | \$<br>\$ | 609,535              |    |           |
|         |          | Title IV 21st Century NCLB Regional                       | \$       | 49,143               |    |           |
|         |          | 21st Century STEAM                                        | \$       | 73,500               |    |           |
|         |          | Title IV-A Student Support/Enrichment                     | \$       | 13,589               |    |           |
|         |          | McKinney Homeless Children                                | \$       | 75,000               |    |           |
|         |          | ARP Homeless                                              | \$       | 46,395               |    |           |
|         |          |                                                           |          |                      | ÷  |           |
| State R | evenues  |                                                           | ć        | 60 A6A               | \$ | 3,656,680 |

| Mandated Costs, Credential Montoring, UI Admin | \$<br>60,464    |
|------------------------------------------------|-----------------|
| Lottery - Unrestricted                         | \$<br>17,419    |
| ASES After School Technical Assistance         | \$<br>203,456   |
| ASES Transitional                              | \$<br>1,283,309 |
| ASES Community Learning Center                 | \$<br>15,000    |
| After School STEAM                             | \$<br>31,500    |
| Lottery - Restricted                           | \$<br>6,182     |

|                | Workibility                                         | \$      | 234,440   |    |            |
|----------------|-----------------------------------------------------|---------|-----------|----|------------|
|                | Tobacco Use Prevention (TUPE) Administration        | \$      | 37,500    |    |            |
|                | TUPE Prop 56 COE Technical Assistance               | \$      | 37,500    |    |            |
|                | Foster Youth                                        | \$      | 392,210   |    |            |
|                | In Person Learning (IPI)                            | \$      | 274,731   |    |            |
|                | STRS On Behalf                                      | \$      | 539,143   |    |            |
|                | Educator Effectiveness                              | \$      | 359,276   |    |            |
|                | K-12 Pathways                                       | \$      | 55,606    |    |            |
|                | COVID Mitigation                                    | \$      | 91,968    |    |            |
|                | Classified School Employee Professional Development | \$      | 9,074     |    |            |
|                | Other State                                         | \$      | 7,902     |    |            |
| Local Revenues |                                                     |         |           | \$ | 9,178,851  |
|                | Leases & Rentals                                    | \$      | 63,216    | -  |            |
|                | Interest                                            | \$      | 172,500   |    |            |
|                | Interagency Services with LEAs (Psych,Nurse,Speech) | \$      | 1,150,088 |    |            |
|                | Technology MOU with LEAs                            | \$      | 708,312   |    |            |
|                | CI Inservice Fees                                   | \$      | 15,000    |    |            |
|                | Title III                                           | \$      | 18,825    |    |            |
|                | Fingerprint Processing                              | \$      | 1,200     |    |            |
|                | Small Charter Business Services                     | \$      | 5,000     |    |            |
|                | Staywell/Signal Administration/Business Services    | ,<br>\$ | 107,423   |    |            |
|                | E-rate Credits                                      | \$      | 665,889   |    |            |
|                | ASES Administration                                 | ,<br>\$ | 100,952   |    |            |
|                | Adult Education Fees                                | \$      | 134,600   |    |            |
|                | Alternative Education                               | \$      | 4,200     |    |            |
|                | Early Start Regional Center Contract                | \$      | 50,000    |    |            |
|                | Foster Youth MOU                                    | \$      | 33,000    |    |            |
|                | Medical Assistant Student Fund                      | \$      | 75,000    |    |            |
|                | Mental Health SSA                                   | \$      | 132,158   |    |            |
|                | Whole Kids Garden                                   | \$      | 2,000     |    |            |
|                | Community Care Snack Pack                           | \$      | 10,362    |    |            |
|                | Expository Reading                                  | ,<br>\$ | 4,500     |    |            |
|                | Fire Chief Association, CCC, Dept of Forestry       | \$      | 40,842    |    |            |
|                | Special Education Selpa Allocation                  | ,<br>\$ | 4,739,609 |    |            |
|                | Early Start Selpa Allocation                        | ,<br>\$ | 653,005   |    |            |
|                | Student Behvioral Health                            | \$      | 213,750   |    |            |
|                | Western Growers Association                         | \$      | 116       |    |            |
|                | Foster Youth Services Community Foundation          | \$      | 11,000    |    |            |
|                | Cummings Foundation                                 | \$      | 9,849     |    |            |
|                | College Going Initiative                            | \$      | 4,645     |    |            |
|                | GEO Lead T&C Reimbursements                         | ,<br>\$ | 24,000    |    |            |
|                | CCC                                                 | \$      | 8,433     |    |            |
|                | CDF                                                 | ,<br>\$ | 7,520     |    |            |
|                | Adult Education Block Grant                         | \$      | 11,857    |    |            |
| Other Sources  |                                                     |         |           | \$ | 110,959    |
|                | Low Incidence Allocation from Selpa                 | \$      | 58,546    | Ŷ  | 110,000    |
|                | Transfer In from Fund 17 for Student Events         | ې<br>\$ | 52,413    |    |            |
|                |                                                     | Ļ       | 52,415    |    |            |
|                |                                                     | -c      |           | ¢  | 25 780 165 |

**TOTAL REVENUES** 

\$ 25,780,165