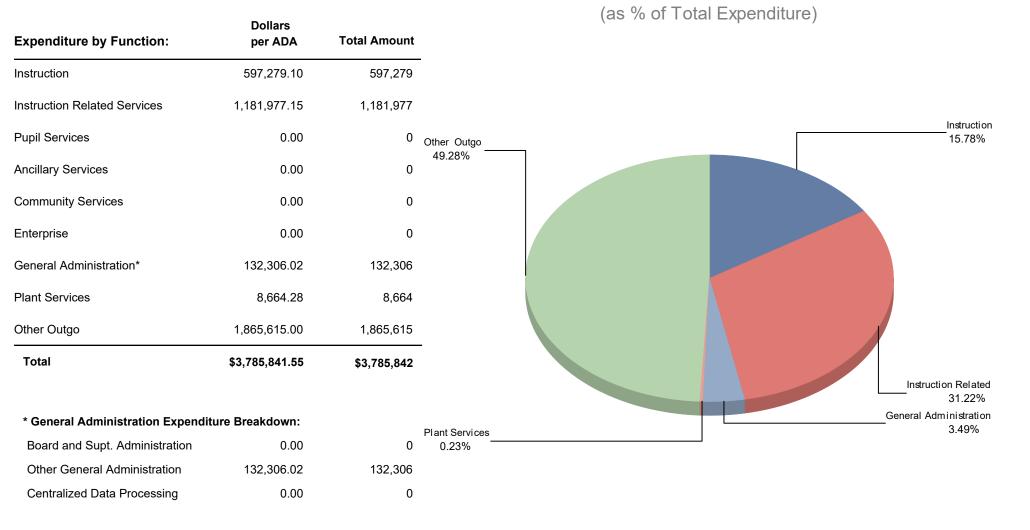

ummary Analysis** 

Model OB23-05 JULY BUDGET

**Total Revenue Summary** 

(as % of Total Revenue)



#### CHILD DEVELOPMENT

Classified Non Mat

ESCAPE

ONLINE

Page 3 of 4

# Total Expenditure Summary

(as % of Total Expenditure)



|  | Classified Non-Mgt.<br>5.14%                                    |
|--|-----------------------------------------------------------------|
|  | Management Salaries<br>11.41%                                   |
|  | Employee Benefits<br>7.75%                                      |
|  | Books and Supplies<br>8.19%<br>Services and Operating<br>14.74% |
|  |                                                                 |

Budget07a

**Budget Summary Analysis** 

#### Model OB23-05 JULY BUDGET

#### CHILD DEVELOPMENT

# Total Expenditure by Function Summary



Selection Group by Org, Fiscal Year, Budget Model, Filtered by (Organization = 40, Restricted? = Y, Fund = 12), ADA = 0

Fiscal Year 2022/23

#### Fund 17 SPEC RES-OTHER THAN CAP OUTLAY

| Revenue          | Description                                                                                                    | Amount                                                   | Percentage o<br>Sources |
|------------------|----------------------------------------------------------------------------------------------------------------|----------------------------------------------------------|-------------------------|
| 8600             | OTHER LOCAL REVENUE (SUMMARY)                                                                                  | 5,960.00