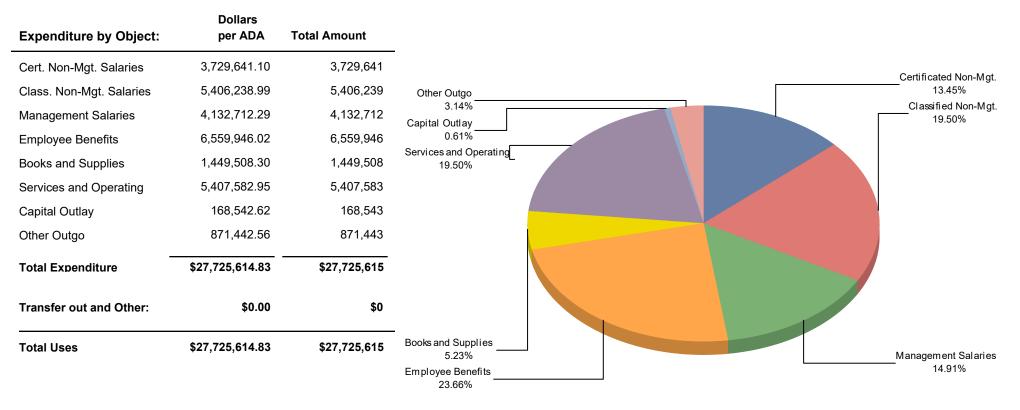

## Mendocino County Office of Education Expenditure Assumptions 2022-2023 Proposed Budget

| Salary and Bene  | efits                                             |    |           | \$ | 19,828,541 |
|------------------|---------------------------------------------------|----|-----------|----|------------|
| -                | Certificated Instructional                        | \$ | 3,729,642 |    |            |
|                  | Certificated Administrative                       | \$ | 1,896,430 |    |            |
|                  | Classified Instructional                          | \$ | 1,210,979 |    |            |
|                  | Classified Support/Administrative                 | \$ | 6,344,585 |    |            |
|                  | Classified Other - Student                        | \$ | 86,958    |    |            |
|                  | Benefits                                          | \$ | 6,559,947 |    |            |
| Benefit Cost to  | Salaries                                          |    |           |    | 49.44%     |
| Benefit Changes  | ç.                                                |    |           |    | 5.20%      |
| Denejn enunge.   | STRS Increase - 16.92% to 19.10%                  |    | 2.18%     |    | 5.20/0     |
|                  | PERS Increase - 22.91% to 25.37%                  |    | 2.18%     |    |            |
|                  | Unemployment Insurance Increase05% to .50%        |    | 0.45%     |    |            |
|                  | Worker's Compensation Increase - 2.743% to 2.854% |    | 0.45%     |    |            |
|                  |                                                   |    | 0.1170    |    |            |
| Negotiations     | Status: Not settled                               |    |           |    |            |
|                  | Natural Step increase included in budget          |    |           |    |            |
| Total Position F | ΤΕ                                                |    |           |    | 179.40     |
|                  |                                                   |    |           |    |            |
| Positions Addea  | l to the 22-23 Proposed Budget:                   |    |           |    |            |
|                  | Occupational Therapist Assistant - Infant Program |    | 1.00      |    |            |
|                  | Physical Therapist - Infant Program               |    | 1.00      |    |            |
| Materials and S  | unnlies                                           |    |           | \$ | 1,449,509  |
|                  | Special Education                                 | \$ | 69,846    | Ŷ  | 1,445,505  |
|                  | Alternative Education                             | \$ | 65,247    |    |            |
|                  | Administration/District Support Services          | \$ | 384,545   |    |            |
|                  | Ancilliary                                        | \$ | 3,419     |    |            |
|                  | Special Projects (Grants)                         | \$ | 926,452   |    |            |
|                  |                                                   | Ŷ  | 520,452   |    |            |
| Travel and Conf  | erence                                            |    |           | \$ | 405,647    |
|                  | Special Education                                 | \$ | 42,013    |    | -          |
|                  | Alternative Education                             | \$ | 23,900    |    |            |
|                  | Administration/District Support Services          | \$ | 171,317   |    |            |
|                  | Ancilliary                                        | \$ | 4,181     |    |            |
|                  | Special Projects (Grants)                         | \$ | 164,236   |    |            |

| Dues and Mem     | <b>berships</b><br>Special Education<br>Administration/District Support Services<br>Special Projects (Grants) | \$<br>\$<br>\$ | 1,330<br>57,948<br>2,371 | \$ | 61,649     |
|------------------|---------------------------------------------------------------------------------------------------------------|----------------|--------------------------|----|------------|
| Insurance - Liab | ility                                                                                                         | \$             | 58,319                   | \$ | 58,319     |
| Operations & H   | ousekeeping Services - (utilities)                                                                            | \$             | 154,201                  | \$ | 154,201    |
| Rentals, Leases  | & Repairs - (alarm service, copiers, M&O equ                                                                  | ipment         | t)                       | \$ | 56,571     |
|                  | Special Education                                                                                             | \$             | 3,950                    | Ŧ  | 00,071     |
|                  | Alternative Education                                                                                         | \$             | 7,170                    |    |            |
|                  | Administration/District Support Services                                                                      | \$             | 35,361                   |    |            |
|                  | Special Projects (Grants)                                                                                     | \$<br>\$       | 10,090                   |    |            |
| Interdepartmer   | at Transfors                                                                                                  |                |                          | \$ | (212,394)  |
| mendepartmer     |                                                                                                               | ć              | (100.250)                | Ş  | (212,394)  |
|                  | From Selpa Fund<br>From Child Development Fund                                                                | \$<br>¢        | (100,350)<br>(86,044)    |    |            |
|                  |                                                                                                               | \$<br>\$       |                          |    |            |
|                  | From Special Reserve Fund                                                                                     | Ş              | (26,000)                 |    |            |
| Professional/Co  | onsulting Services & Operating Expense                                                                        |                |                          | \$ | 3,950,457  |
|                  | Special Education                                                                                             | \$             | 165,046                  |    |            |
|                  | Alternative Education                                                                                         | \$<br>\$       | 36,916                   |    |            |
|                  | Administration/District Support Services                                                                      | \$             | 1,565,616                |    |            |
|                  | Ancilliary                                                                                                    | \$             | 42,301                   |    |            |
|                  | Special Projects (Grants)                                                                                     | \$             | 2,140,578                |    |            |
| Communicatior    | ns                                                                                                            |                |                          | \$ | 933,129    |
| communication    | Special Education                                                                                             | \$             | 35,675                   | Ŷ  | 555,125    |
|                  | Alternative Education                                                                                         | \$             | 19,740                   |    |            |
|                  | Administration/District Support Services                                                                      | \$             | 868,718                  |    |            |
|                  | Ancilliary                                                                                                    | \$             | 60                       |    |            |
|                  | Special Projects (Grants)                                                                                     | \$             | 8,936                    |    |            |
| Equipmont /Fac   | ilition                                                                                                       |                |                          | \$ | 160 640    |
| Equipment/Fac    |                                                                                                               | ć              | 425 542                  | Ş  | 168,543    |
|                  | Administration/District Support Services - Technology                                                         | \$             | 135,543                  |    |            |
|                  | Special Projects (Grants) - Alt Ed Van                                                                        | \$             | 33,000                   |    |            |
| Transfers Out    |                                                                                                               |                |                          | \$ | 1,298,309  |
|                  | ASES Transitional- allocation to districts                                                                    | \$             | 1,298,309                | •  |            |
| Indirect Cost    |                                                                                                               |                |                          | \$ | (176 066)  |
| munett Cost      | From Color Fund                                                                                               | ć              | (204 500)                | Ş  | (426,866)  |
|                  | From Selpa Fund                                                                                               | \$             | (294,560)                |    |            |
|                  | From Child Development Fund                                                                                   | \$             | (132,306)                |    |            |
|                  | TOTAL EXPENDITURE                                                                                             | S              |                          | \$ | 27,725,615 |