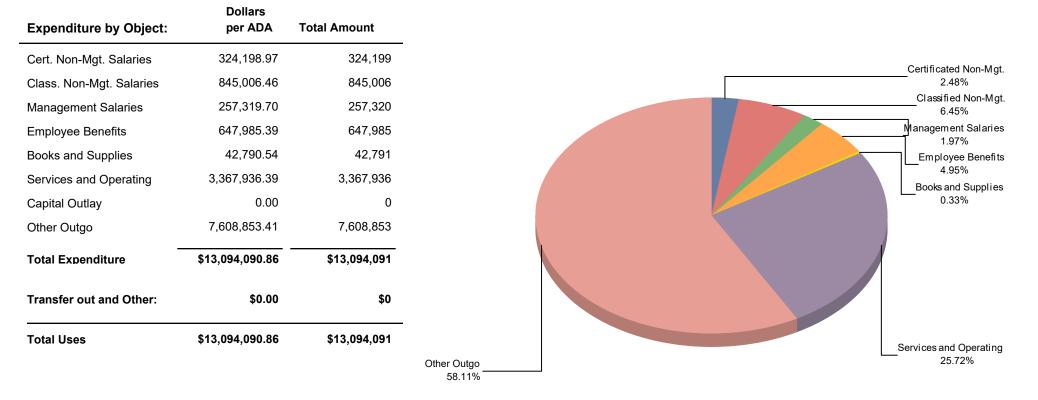

## Mendocino County Office of Education Expenditure Assumptions 2022-2023 Proposed Budget

| Salary and Bene  | efits                                             |    |           | \$ | 19,828,541 |
|------------------|---------------------------------------------------|----|-----------|----|------------|
| -                | Certificated Instructional                        | \$ | 3,729,642 |    |            |
|                  | Certificated Administrative                       | \$ | 1,896,430 |    |            |
|                  | Classified Instructional                          | \$ | 1,210,979 |    |            |
|                  | Classified Support/Administrative                 | \$ | 6,344,585 |    |            |
|                  | Classified Other - Student                        | \$ | 86,958    |    |            |
|                  | Benefits                                          | \$ | 6,559,947 |    |            |
| Benefit Cost to  | Salaries                                          |    |           |    | 49.44%     |
| Benefit Changes  | ç.                                                |    |           |    | 5.20%      |
| Denejn enunge.   | STRS Increase - 16.92% to 19.10%                  |    | 2.18%     |    | 5.20/0     |
|                  | PERS Increase - 22.91% to 25.37%                  |    | 2.18%     |    |            |
|                  | Unemployment Insurance Increase05% to .50%        |    | 0.45%     |    |            |
|                  | Worker's Compensation Increase - 2.743% to 2.854% |    | 0.45%     |    |            |
|                  |                                                   |    | 0.1170    |    |            |
| Negotiations     | Status: Not settled                               |    |           |    |            |
|                  | Natural Step increase included in budget          |    |           |    |            |
| Total Position F | ΤΕ                                                |    |           |    | 179.40     |
|                  |                                                   |    |           |    |            |
| Positions Addea  | l to the 22-23 Proposed Budget:                   |    |           |    |            |
|                  | Occupational Therapist Assistant - Infant Program |    | 1.00      |    |            |
|                  | Physical Therapist - Infant Program               |    | 1.00      |    |            |
| Materials and S  | unnlies                                           |    |           | \$ | 1,449,509  |
|                  | Special Education                                 | \$ | 69,846    | Ŷ  | 1,445,505  |
|                  | Alternative Education                             | \$ | 65,247    |    |            |
|                  | Administration/District Support Services          | \$ | 384,545   |    |            |
|                  | Ancilliary                                        | \$ | 3,419     |    |            |
|                  | Special Projects (Grants)                         | \$ | 926,452   |    |            |
|                  |                                                   | Ŷ  | 520,452   |    |            |
| Travel and Conf  | erence                                            |    |           | \$ | 405,647    |
|                  | Special Education                                 | \$ | 42,013    |    | -          |
|                  | Alternative Education                             | \$ | 23,900    |    |            |
|                  | Administration/District Support Services          | \$ | 171,317   |    |            |
|                  | Ancilliary                                        | \$ | 4,181     |    |            |
|                  | Special Projects (Grants)                         | \$ | 164,236   |    |            |

| Dues and Mem     | <b>berships</b><br>Special Education<br>Administration/District Support Services<br>Special Projects (Grants) | \$<br>\$<br>\$ | 1,330<br>57,948<br>2,371 | \$ | 61,649     |
|------------------|---------------------------------------------------------------------------------------------------------------|----------------|--------------------------|----|------------|
| Insurance - Liab | ility                                                                                                         | \$             | 58,319                   | \$ | 58,319     |
| Operations & H   | ousekeeping Services - (utilities)                                                                            | \$             | 154,201                  | \$ | 154,201    |
| Rentals, Leases  | & Repairs - (alarm service, copiers, M&O equ                                                                  | ipment         | t)                       | \$ | 56,571     |
|                  | Special Education                                                                                             | \$             | 3,950                    | Ŧ  | 00,071     |
|                  | Alternative Education                                                                                         | \$             | 7,170                    |    |            |
|                  | Administration/District Support Services                                                                      | \$             | 35,361                   |    |            |
|                  | Special Projects (Grants)                                                                                     | \$<br>\$       | 10,090                   |    |            |
| Interdepartmer   | at Transfors                                                                                                  |                |                          | \$ | (212,394)  |
| mendepartmer     |                                                                                                               | ć              | (100.250)                | Ş  | (212,394)  |
|                  | From Selpa Fund<br>From Child Development Fund                                                                | \$<br>¢        | (100,350)<br>(86,044)    |    |            |
|                  |                                                                                                               | \$<br>\$       |                          |    |            |
|                  | From Special Reserve Fund                                                                                     | Ş              | (26,000)                 |    |            |
| Professional/Co  | onsulting Services & Operating Expense                                                                        |                |                          | \$ | 3,950,457  |
|                  | Special Education                                                                                             | \$             | 165,046                  |    |            |
|                  | Alternative Education                                                                                         | \$<br>\$       | 36,916                   |    |            |
|                  | Administration/District Support Services                                                                      | \$             | 1,565,616                |    |            |
|                  | Ancilliary                                                                                                    | \$             | 42,301                   |    |            |
|                  | Special Projects (Grants)                                                                                     | \$             | 2,140,578                |    |            |
| Communicatior    | ns                                                                                                            |                |                          | \$ | 933,129    |
| communication    | Special Education                                                                                             | \$             | 35,675                   | Ŷ  | 555,125    |
|                  | Alternative Education                                                                                         | \$             | 19,740                   |    |            |
|                  | Administration/District Support Services                                                                      | \$             | 868,718                  |    |            |
|                  | Ancilliary                                                                                                    | \$             | 60                       |    |            |
|                  | Special Projects (Grants)                                                                                     | \$             | 8,936                    |    |            |
| Equipmont /Fac   | ilition                                                                                                       |                |                          | \$ | 160 640    |
| Equipment/Fac    |                                                                                                               | ć              | 425 542                  | Ş  | 168,543    |
|                  | Administration/District Support Services - Technology                                                         | \$             | 135,543                  |    |            |
|                  | Special Projects (Grants) - Alt Ed Van                                                                        | \$             | 33,000                   |    |            |
| Transfers Out    |                                                                                                               |                |                          | \$ | 1,298,309  |
|                  | ASES Transitional- allocation to districts                                                                    | \$             | 1,298,309                | •  |            |
| Indirect Cost    |                                                                                                               |                |                          | \$ | (176 066)  |
| munett Cost      | From Color Fund                                                                                               | ć              | (204 500)                | Ş  | (426,866)  |
|                  | From Selpa Fund                                                                                               | \$             | (294,560)                |    |            |
|                  | From Child Development Fund                                                                                   | \$             | (132,306)                |    |            |
|                  | TOTAL EXPENDITURE                                                                                             | S              |                          | \$ | 27,725,615 |