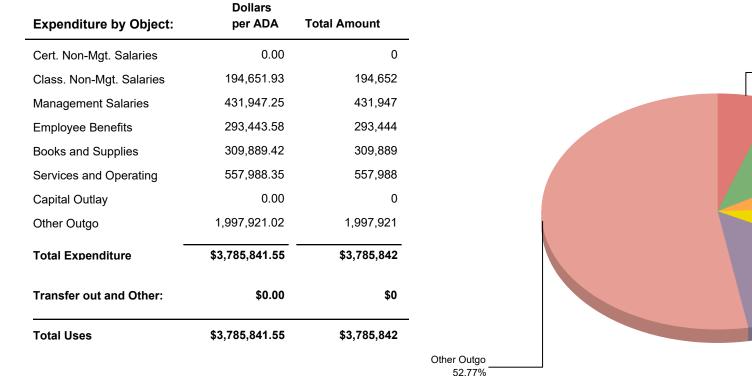

## Mendocino County Office of Education Expenditure Assumptions 2022-2023 Proposed Budget

| Salary and Bene  | efits                                             |    |           | \$ | 19,828,541 |
|------------------|---------------------------------------------------|----|-----------|----|------------|
| -                | Certificated Instructional                        | \$ | 3,729,642 |    |            |
|                  | Certificated Administrative                       | \$ | 1,896,430 |    |            |
|                  | Classified Instructional                          | \$ | 1,210,979 |    |            |
|                  | Classified Support/Administrative                 | \$ | 6,344,585 |    |            |
|                  | Classified Other - Student                        | \$ | 86,958    |    |            |
|                  | Benefits                                          | \$ | 6,559,947 |    |            |
| Benefit Cost to  | Salaries                                          |    |           |    | 49.44%     |
| Benefit Changes  | ç.                                                |    |           |    | 5.20%      |
| Denejn enunge.   | STRS Increase - 16.92% to 19.10%                  |    | 2.18%     |    | 5.20/0     |
|                  | PERS Increase - 22.91% to 25.37%                  |    | 2.18%     |    |            |
|                  | Unemployment Insurance Increase05% to .50%        |    | 0.45%     |    |            |
|                  | Worker's Compensation Increase - 2.743% to 2.854% |    | 0.45%     |    |            |
|                  |                                                   |    | 0.1170    |    |            |
| Negotiations     | Status: Not settled                               |    |           |    |            |
|                  | Natural Step increase included in budget          |    |           |    |            |
| Total Position F | ΤΕ                                                |    |           |    | 179.40     |
|                  |                                                   |    |           |    |            |
| Positions Addea  | l to the 22-23 Proposed Budget:                   |    |           |    |            |
|                  | Occupational Therapist Assistant - Infant Program |    | 1.00      |    |            |
|                  | Physical Therapist - Infant Program               |    | 1.00      |    |            |
| Materials and S  | unnlies                                           |    |           | \$ | 1,449,509  |
|                  | Special Education                                 | \$ | 69,846    | Ŷ  | 1,445,505  |
|                  | Alternative Education                             | \$ | 65,247    |    |            |
|                  | Administration/District Support Services          | \$ | 384,545   |    |            |
|                  | Ancilliary                                        | \$ | 3,419     |    |            |
|                  | Special Projects (Grants)                         | \$ | 926,452   |    |            |
|                  |                                                   | Ŷ  | 520,452   |    |            |
| Travel and Conf  | erence                                            |    |           | \$ | 405,647    |
|                  | Special Education                                 | \$ | 42,013    |    | -          |
|                  | Alternative Education                             | \$ | 23,900    |    |            |
|                  | Administration/District Support Services          | \$ | 171,317   |    |            |
|                  | Ancilliary                                        | \$ | 4,181     |    |            |
|                  | Special Projects (Grants)                         | \$ | 164,236   |    |            |

| Dues and Mem     | <b>berships</b><br>Special Education<br>Administration/District Support Services<br>Special Projects (Grants) | \$<br>\$<br>\$ | 1,330<br>57,948<br>2,371 | \$ | 61,649     |
|------------------|---------------------------------------------------------------------------------------------------------------|----------------|--------------------------|----|------------|
| Insurance - Liab | ility                                                                                                         | \$             | 58,319                   | \$ | 58,319     |
| Operations & H   | ousekeeping Services - (utilities)                                                                            | \$             | 154,201                  | \$ | 154,201    |
| Rentals, Leases  | & Repairs - (alarm service, copiers, M&O equ                                                                  | ipment         | t)                       | \$ | 56,571     |
|                  | Special Education                                                                                             | \$             | 3,950                    | Ŧ  | 00,071     |
|                  | Alternative Education                                                                                         | \$             | 7,170                    |    |            |
|                  | Administration/District Support Services                                                                      | \$             | 35,361                   |    |            |
|                  | Special Projects (Grants)                                                                                     | \$<br>\$       | 10,090                   |    |            |
| Interdepartmer   | at Transfors                                                                                                  |                |                          | \$ | (212,394)  |
| mendepartmer     |                                                                                                               | ć              | (100.250)                | Ş  | (212,394)  |
|                  | From Selpa Fund<br>From Child Development Fund                                                                | \$<br>¢        | (100,350)<br>(86,044)    |    |            |
|                  |                                                                                                               | \$<br>\$       |                          |    |            |
|                  | From Special Reserve Fund                                                                                     | Ş              | (26,000)                 |    |            |
| Professional/Co  | onsulting Services & Operating Expense                                                                        |                |                          | \$ | 3,950,457  |
|                  | Special Education                                                                                             | \$             | 165,046                  |    |            |
|                  | Alternative Education                                                                                         | \$<br>\$       | 36,916                   |    |            |
|                  | Administration/District Support Services                                                                      | \$             | 1,565,616                |    |            |
|                  | Ancilliary                                                                                                    | \$             | 42,301                   |    |            |
|                  | Special Projects (Grants)                                                                                     | \$             | 2,140,578                |    |            |
| Communicatior    | ns                                                                                                            |                |                          | \$ | 933,129    |
| communication    | Special Education                                                                                             | \$             | 35,675                   | Ŷ  | 555,125    |
|                  | Alternative Education                                                                                         | \$             | 19,740                   |    |            |
|                  | Administration/District Support Services                                                                      | \$             | 868,718                  |    |            |
|                  | Ancilliary                                                                                                    | \$             | 60                       |    |            |
|                  | Special Projects (Grants)                                                                                     | \$             | 8,936                    |    |            |
| Equipmont /Fac   | ilition                                                                                                       |                |                          | \$ | 160 640    |
| Equipment/Fac    |                                                                                                               | ć              | 425 542                  | Ş  | 168,543    |
|                  | Administration/District Support Services - Technology                                                         | \$             | 135,543                  |    |            |
|                  | Special Projects (Grants) - Alt Ed Van                                                                        | \$             | 33,000                   |    |            |
| Transfers Out    |                                                                                                               |                |                          | \$ | 1,298,309  |
|                  | ASES Transitional- allocation to districts                                                                    | \$             | 1,298,309                | •  |            |
| Indirect Cost    |                                                                                                               |                |                          | \$ | (176 066)  |
| munett Cost      | From Color Fund                                                                                               | ć              | (204 500)                | Ş  | (426,866)  |
|                  | From Selpa Fund                                                                                               | \$             | (294,560)                |    |            |
|                  | From Child Development Fund                                                                                   | \$             | (132,306)                |    |            |
|                  | TOTAL EXPENDITURE                                                                                             | S              |                          | \$ | 27,725,615 |