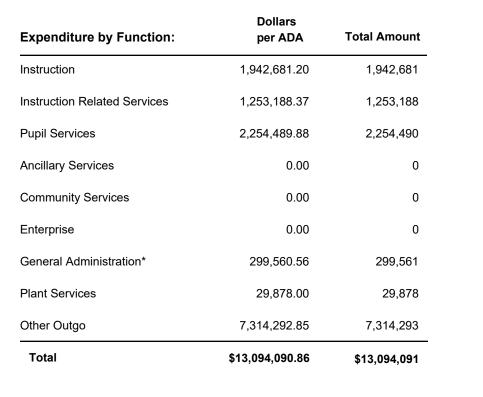

--------------------------------|
|-----------------------------------------------------------------------------------------------------------------------------|-----------|--------------------------------------------|-------------------------------------------------------------------------|

## Total Expenditure Summary

(as % of Total Expenditure)



| Selection | Group by Org, Fiscal Year, Budget Mode | lel, Filtered by (Organization = 40, Restricted? = Y, Fund = 04,10), ADA = 0 |
|-----------|----------------------------------------|------------------------------------------------------------------------------|
|-----------|----------------------------------------|------------------------------------------------------------------------------|

## Total Expenditure by Function Summary



| * General Administration Expenditure Breakdown: |            |  |
|-------------------------------------------------|------------|--|
| Board and Supt. Administration                  | 0.00       |  |
| Other General Administration                    | 299,560.56 |  |
| Centralized Data Processing                     | 0.00       |  |





Selection Group by Org, Fiscal Year, Budget Model, Filtered by (Organization = 40, Restricted? = Y, Fund = 04,10), ADA = 0

Other Outgo

55.86%

0

0

299,561

Fiscal Year 2022/23

#### Fund 12 CHILD DEVELOPMENT

| Revenue            | Description                      | Amount       | Percentage o<br>Sources |
|--------------------|----------------------------------|--------------|-------------------------|
| 8200               | FEDERAL REVENUE (SU